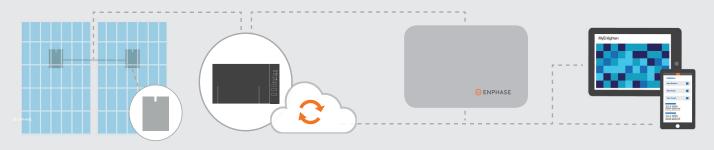

## Powerful on their own. Better together.

### Enphase Microinverters™

Located beneath each panel, microinverters convert power right at the source, maximising energy harvest without high voltage power on your roof.

## Enphase **Envoy**®

The brains of the system, the Envoy monitors its performance and enables regular software updates, just like with your phone or computer. If you already have solar, you can install the Envoy-S Metered and get AC Battery-ready.

## Enphase **AC Battery**™

AC Batteries store excess energy produced during the day so you can use your own electricity when you need it at night or on cloudy days. You can install just one AC Battery to start off with and add more later, and that works with any solar system.

#### Enphase **Enlighten**™ Software

MyEnlighten provides insight into your electricity production and consumption, shows your  $CO_2$  savings and you can share all of it on social media.