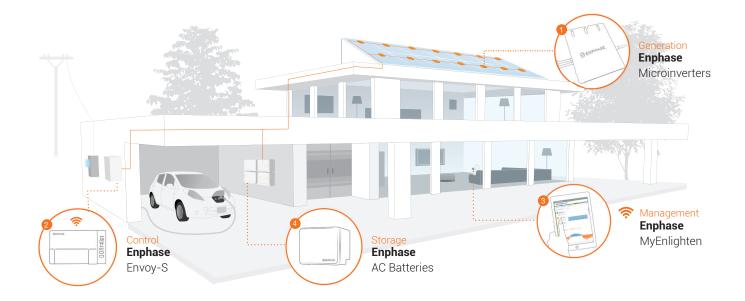

## **Enphase Home Energy Solution**

## Powerful on their own. Better together.

### Enphase Microinverters™

Located beneath each panel, microinverters convert power right at the source, maximising energy harvest without high voltage power on your roof.

## Enphase **Envoy**®

The brains of the system, the Envoy monitors its performance and enables regular software updates, just like with your phone or computer. If you already have solar, you can install the Envoy-S Metered and get AC Battery-ready.

## Enphase **AC Battery**™

AC Batteries store excess energy produced during the day so you can use your own electricity when you need it at night or on cloudy days. You can install just one AC Battery to start off with and add more later, and that works with any solar system.