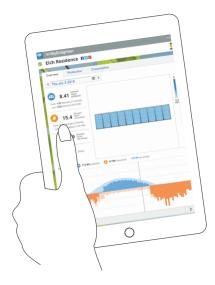

## Seeing is believing with Enphase MyEnlighten™

MyEnlighten connects you to your Enphase System. Monitor your system, track how much electricity it produces, how much electricity your household uses and share with family and friends, from anywhere, with any web-connected device.

#### Enphase **Enlighten**™ Software

MyEnlighten provides insight into your electricity production and consumption, shows your  $CO_2$  savings and you can share all of it on social media.